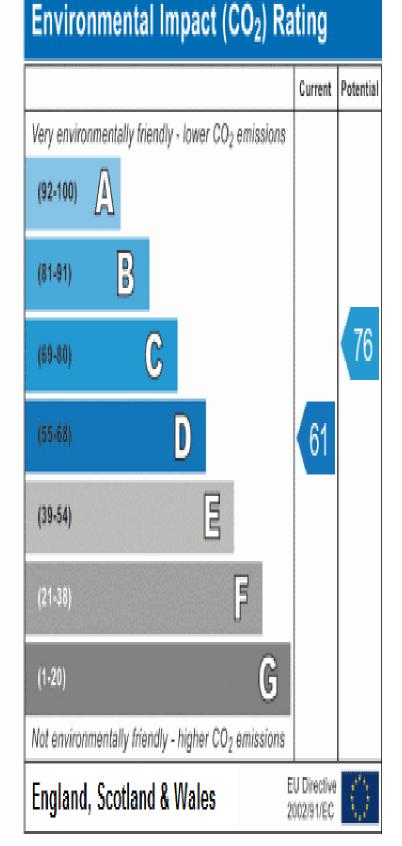

# **Energy Efficiency Rating** Current | Potential Very energy efficient - lower running costs (92-100)D) (81-91)76 (69-80)(55-68)(39.54)(21-38)(1.20)Not energy efficient - higher running costs EU Directive England, Scotland & Wales 2002/91/EC