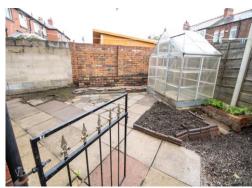

#### Rear Garden

The rear garden area with a patio area and a greenhouse.

#### Front garden

A landscaped garden to the front of the property.