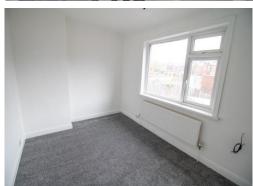

#### Master bedroom

A double sized master bedroom to the rear of the property. Recently redecorated in white with a brand new carpet in grey. A double glazed window is fitted to the rear aspect. Warmed by a gas central heated radiator.

#### **Bedroom 2**

A single sized bedroom to the front of the property. Recently redecorated in white, with a brand new carpet in grey. A double glazed window is fitted to the front aspect. Warmed by a gas central heated radiator.