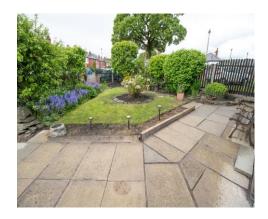

#### Rear Garden

The rear garden area with a patio area and a greenhouse.

#### Front garden

A landscaped garden to the front of the property.