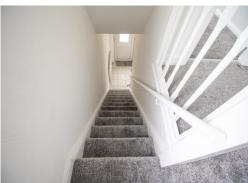

#### Stairwell to the Upper Floor

The stairwell to the upper floor. Decorated in white with a brand new carpet in grey. Comes with a white painted banister rail and balustrade to the upper floor landing.