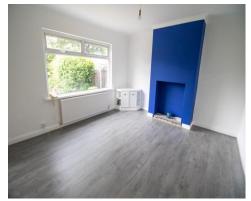

#### Lounge

A spacious lounge to the front of the property. Recently redecorated in white with a feature chimney breast in blue with a grey wood laminate floor. Plenty of space for modern furniture to fit easily. A double glazed window is fitted to the front aspect. Warmed by a gas central heated radiator.