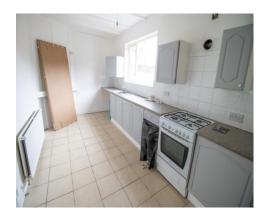

#### **Kitchen**

A galley styled kitchen to the rear of the property in grey with contrasting worktops. Recently redecorated in white with a fully tiled floor. A double glazed window is fitted to the rear aspect. Warmed by a gas central heated radiator.